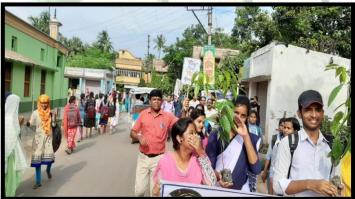

### **List of Participation:**

In order to evoke environmental consciousness and bring about an optimistic outlook about environmental sustainability not just within but also beyond the college premises, the NSS volunteers, comprising 3 teaching and 2 non-teaching staff and 21 students, undertook a plantation and cleanliness drive to Amtala Master Para on 01/08/2019.

#### **Outcome:**

In this outreach activity they observed and celebrated "Briksha Ropan" (planting of trees) not just as a basic event but primarily as an essential part of our culture which believes that nature too needs to be nurtured. The attendees of this extension programme have actively participated in a cleanliness drive in the above-mentioned locality, planted saplings, disposed waste materials in dustbins and enthusiastically urged its residents to join in this noble endeavor of saving our planet. Besides, as "cleanliness is next to godliness" and improved hygiene practices lead to reduced general illnesses and increased productivity, one of the primary agendas of this programme has been to spread knowledge and create awareness among the local inhabitants about the fundamentals of hygiene and sanitation so that they can in turn contribute to the well-being of our society.

### **Some Picture of this Event:**

Programme Officer N.S.S. Unit-I J.R. Mahavidyalaya Amtala, Murshidabad

Geelali Bera

Teacher-in-Charge Jatindra-Rajendra Mahavidyalaya P.O. Amtala, Dist, Murshidabad