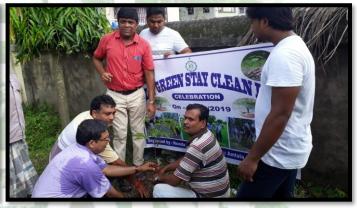

### **List of Participation:**

In order to evoke environmental consciousness and bring about an optimistic outlook about environmental sustainability not just within but also beyond the college premises, the NSS volunteers, comprising 3 teaching and 2 non-teaching staff and 21 students, undertook a plantation and cleanliness drive to Amtala Master Para on 01/08/2019.

#### **Outcome:**

In this outreach activity they observed and celebrated "Briksha Ropan" (planting of trees) not just as a basic event but primarily as an essential part of our culture which believes that nature too needs to be nurtured. The attendees of this extension programme have actively participated in a cleanliness drive in the above-mentioned locality, planted saplings, disposed waste materials in dustbins and enthusiastically urged its residents to join in this noble endeavor of saving our planet. Besides, as "cleanliness is next to godliness" and improved hygiene practices lead to reduced general illnesses and increased productivity, one of the primary agendas of this programme has been to spread knowledge and create awareness among the local inhabitants about the fundamentals of hygiene and sanitation so that they can in turn contribute to the well-being of our society.

### **Some Picture of this Event:**

Programme Officer N.S.S. Unit-I J.R. Mahavidyalaya Amtala, Murshidabad

Geelali Bera

Teacher-in-Charge Jatindra-Rajendra Mahavidyalaya P.O. Amtala, Dist, Murshidabad