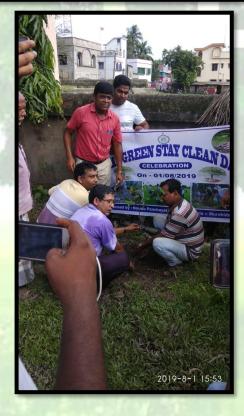

### **List of Participation:**

In order to evoke environmental consciousness and bring about an optimistic outlook about environmental sustainability not just within but also beyond the college premises, the NSS volunteers, comprising 3 teaching and 2 non-teaching staff and 21 students, undertook a plantation and cleanliness drive to Amtala Master Para on 01/08/2019.

#### **Outcome:**

In this outreach activity they observed and celebrated "Briksha Ropan" (planting of trees) not just as a basic event but primarily as an essential part of our culture which believes that nature too needs to be nurtured. The attendees of this extension programme have actively participated in a cleanliness drive in the above-mentioned locality, planted saplings, disposed waste materials in dustbins and enthusiastically urged its residents to join in this noble endeavor of saving our planet. Besides, as "cleanliness is next to godliness" and improved hygiene practices lead to reduced general illnesses and increased productivity, one of the primary agendas of this programme has been to spread knowledge and create awareness among the local inhabitants about the fundamentals of hygiene and sanitation so that they can in turn contribute to the well-being of our society.

### **Some Picture of this Event:**

Programme Officer N.S.S. Unit-I J.R. Mahavidyalaya Amtala, Murshidabad

Geelali Bera

Teacher-in-Charge Jatindra-Rajendra Mahavidyalaya P.O. Amtala, Dist, Murshidabad