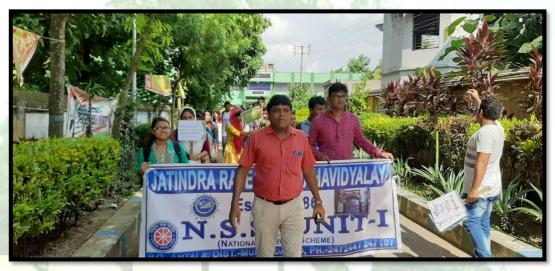

### **List of Participation:**

In order to evoke environmental consciousness and bring about an optimistic outlook about environmental sustainability not just within but also beyond the college premises, the NSS volunteers, comprising 3 teaching and 2 non-teaching staff and 21 students, undertook a plantation and cleanliness drive to Amtala Master Para on 01/08/2019.

#### **Outcome:**

In this outreach activity they observed and celebrated "Briksha Ropan" (planting of trees) not just as a basic event but primarily as an essential part of our culture which believes that nature too needs to be nurtured. The attendees of this extension programme have actively participated in a cleanliness drive in the above-mentioned locality, planted saplings, disposed waste materials in dustbins and enthusiastically urged its residents to join in this noble endeavor of saving our planet. Besides, as "cleanliness is next to godliness" and improved hygiene practices lead to reduced general illnesses and increased productivity, one of the primary agendas of this programme has been to spread knowledge and create awareness among the local inhabitants about the fundamentals of hygiene and sanitation so that they can in turn contribute to the well-being of our society.

### **Some Picture of this Event:**

Programme Officer N.S.S. Unit-I J.R. Mahavidyalaya Amtala, Murshidabad

Geelali Bera

Teacher-in-Charge Jatindra-Rajendra Mahavidyalaya P.O. Amtala, Dist, Murshidabad